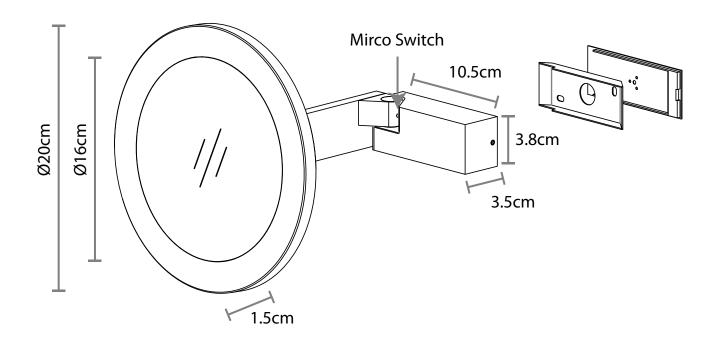

## Technical Data

Art No: 21400 EAN No: 5039065214003 Size: Ø20cm (Max extension 22cm)

## Features

IP44 (silicone seal at rear of backplate for waterproof)

5.7W LED (The colour temperature of the LED is 6000-6500K)

6W Driver

380Lm

6000K

A Energy Rating

The light is activated by a micro switch in the joint. (location as per diagram) Non Dimmable