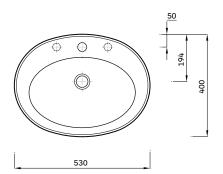

## **KOTA 2TH VANITY BASIN**

| Product Code | ASWHVBA2                     |
|--------------|------------------------------|
| Weight (Kg)  | 8.4                          |
| Material     | Vitreous China               |
| Tap holes    | 2                            |
| Fixings      | Includes cutting<br>template |
|              |                              |