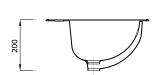

## **KOTA 2TH VANITY BASIN**

| Product Code | ASWHVBA2                     |
|--------------|------------------------------|
| Weight (Kg)  | 8.4                          |
| Material     | Vitreous China               |
| Tap holes    | 2                            |
| Fixings      | Includes cutting<br>template |
|              |                              |