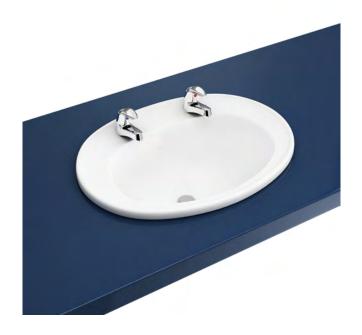

## **Key features:**

- UKCA compliant
- Chrome effect overflow ring
- Oval design
- Internal overflow
- Lifetime ceramic guarantee\*

## **Description:**

Vanity basins are designed for use with solid or composite, natural or man-made worktops. Ideal for contemporary bathrooms or commercial settings.

Overflow is opposite tap (hidden in picture).