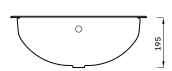

## **KOTA 2TH VANITY BASIN**

| Product Code | ASWHVBA2                     |
|--------------|------------------------------|
| Weight (Kg)  | 8.4                          |
| Material     | Vitreous China               |
| Tap holes    | 2                            |
| Fixings      | Includes cutting<br>template |
|              |                              |