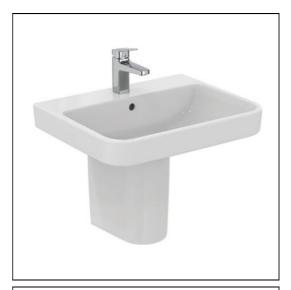

### **ILLUSTRATED**

**T4607** Ideal Standard i.life B 60cm washbasin, 1 taphole

**E2615** Ideal Standard i.life B semi pedestal

**E0157** Wall fixing set

BD246 Ceraplan single lever basin mixer, with click waste