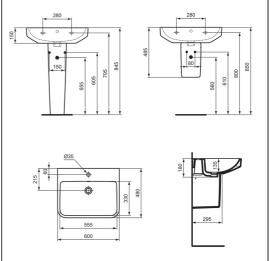

### **ILLUSTRATED PRODUCT DETAILS**

| Weights   |                     | Finishes                   |                         |
|-----------|---------------------|----------------------------|-------------------------|
| E0157     | 0.16 KG             | T4607                      | White (01)              |
| BD246     | 1.77 KG             |                            |                         |
| S8910     | 0.20 KG             | E2615                      | White (01)              |
| Materials |                     |                            |                         |
| T4607     | Fine Fireclay       | E0157                      | Neutral / No Finish     |
| E2615     | Fine Fireclay       |                            | (67)                    |
| E0157     | Metal               | BD246                      | Chrome (AA)             |
| BD246     | Chrome Plated Brass |                            |                         |
| S8910     | Plastic             | S8910                      | Neutral / No Finish     |
|           |                     |                            | (67)                    |
|           |                     | Flow rates                 |                         |
|           |                     |                            |                         |
|           |                     | BD246                      | 5 Litres per minute @ 3 |
|           |                     |                            | bar pressure            |
|           |                     | Designer                   |                         |
|           |                     | Palomba Serafini Associati |                         |