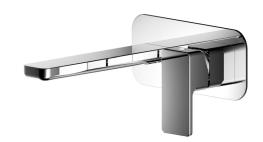

## **ECO FLOW Wall Mounted Basin Mixer**

Waste Included

| MATERIAL  | Brass                                                                                                                                             |
|-----------|---------------------------------------------------------------------------------------------------------------------------------------------------|
| FIXING    | Not Supplied                                                                                                                                      |
| FEATURES  | <ul><li>Double click ECO Faucet</li><li>Eco setting 75% water saving</li><li>Temperature Limiter adjustment</li><li>35mm Ceramic faucet</li></ul> |
| APPROVALS | EN817:2018                                                                                                                                        |