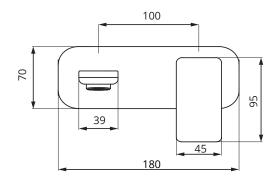

## **ECO FLOW Wall Mounted Basin Mixer**

Waste Included

| MATERIAL  | Brass                                                                                                                                             |
|-----------|---------------------------------------------------------------------------------------------------------------------------------------------------|
| FIXING    | Not Supplied                                                                                                                                      |
| FEATURES  | <ul><li>Double click ECO Faucet</li><li>Eco setting 75% water saving</li><li>Temperature Limiter adjustment</li><li>35mm Ceramic faucet</li></ul> |
| APPROVALS | EN817:2018                                                                                                                                        |