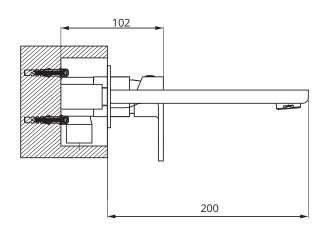

## **ECO FLOW Wall Mounted Basin Mixer**

Waste Included

| MATERIAL  | Brass                                                                                                                                             |
|-----------|---------------------------------------------------------------------------------------------------------------------------------------------------|
| FIXING    | Not Supplied                                                                                                                                      |
| FEATURES  | <ul><li>Double click ECO Faucet</li><li>Eco setting 75% water saving</li><li>Temperature Limiter adjustment</li><li>35mm Ceramic faucet</li></ul> |
| APPROVALS | EN817:2018                                                                                                                                        |