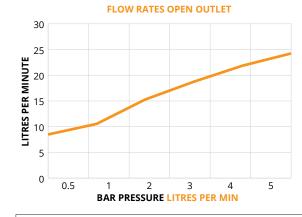

| Bar | Litres per min |
|-----|----------------|
| 0.5 | 8.48           |
| 1   | 10.55          |
| 2   | 15.29          |
| 3   | 18.75          |
| 4   | 21.86          |
| 5   | 24.24          |

\*eco click saves 75% water consumption